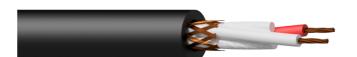

#### Product information:

The PMI224 is a high-quality microphone cable with a highly flexible outer jacket. This cable is made rigid, which allows you to roll it up, even at longer lengths effortlessly. Two 24 AWG (0.22 mm²) conductors consisting of 12 copper strands with 0.15 mm thickness are surrounded by an 80-strand braided copper shielding with superior coverage. Combined with the thick and soft PVC outer jacket, this provides a flexible but solid feel while allowing it to withstand an extreme amount of bending cycles. Optimal signal transmission is guaranteed due to the low capacitance and use of high-purity copper, while the high-coverage shielding provides excellent immunity against interference. These features make the PMI224 perfect for use in professional stage & mp; studio applications.

# Physical Characteristics:

| Inner conductor | Insulation           | Material | PE 1.5 mm (Ø)                 |
|-----------------|----------------------|----------|-------------------------------|
|                 |                      | Colours  | White / Red                   |
|                 | Shielding            | Braiding | BC 16 x 5 x 0.10 mm (Ø) (OFC) |
| Outer jacket    | Material             |          | Highflex PVC 6.2 mm (Ø)       |
|                 | Colours              |          | Black                         |
| Type of cable   |                      |          | 24 AWG Microphone cable       |
| Inner conductor | Material             |          | BC 12 x 0.15 mm (Ø) (OFC)     |
|                 | Section              |          | 0.22 mm <sup>2</sup>          |
| Filling         |                      |          | Cotton Yarn                   |
| Inner conductor | Number of conductors |          | 2                             |
|                 | Conductor twisting   |          | Yes                           |